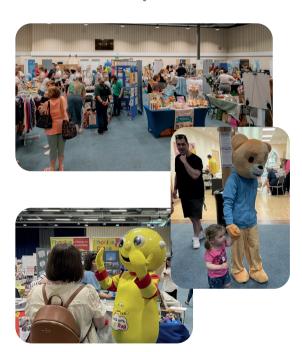

#### Milton Keynes Baby Show

Date: Saturday, 26th April 2025

Location: The Ridgeway Centre, Wolverton, Milton Keynes

The Toddle About Baby Show is *the* event for expectant parents and families with young children, offering a special blend of shopping, expert advice, entertainment and interactive demos—all in one place.

It's not just a show—it's a family day out. With a soft play area, character meet-and-greets, a chill-out and feeding zone, and plenty of refreshments, parents can relax and enjoy their visit while kids stay entertained. The venue is fully buggy-friendly with ample free parking, ensuring accessibility for all.

## HOW DO WE ATTRACT PARENTS TO THE SHOW?

Our baby shows typically attract a footfall of **500 - 700 parents and parents-to-be**, and feedback consistently shows that they are happy and willing to spend on the day.