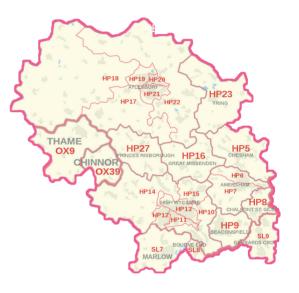

## COVERAGE

The South Bucks magazine covers the HP postcodes in Buckinghamshire. including Aylesbury, High Wycombe, Amersham, Beaconsfield, Chesham, Marlow and the surrounding areas, plus Chinnor, Thame and Gerrards Cross.