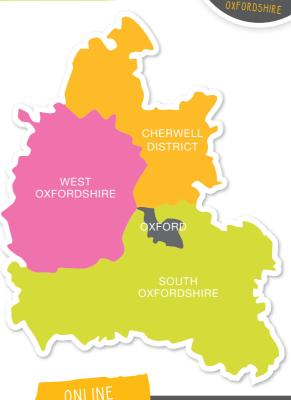

#### COVERAGE

The Oxfordshire magazine covers Oxford, Banbury, Bicester, Brackley, Witney, Abingdon, Wallingford, Didcot, Thame, Henley and surrounding areas.