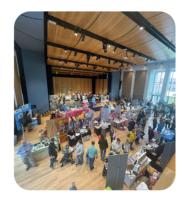

# VISITOR SURVEY

Here are the visitor survey results from our last Toddle About Baby Show in Warwick in April 2023:

92% said that everything they wanted to see at the show was there.

ftoddleaboutmiltonkeynesandbedford

toddleabout\_mkandbeds

59% of attendees surveyed stated that they had placed an order or made a purchase at the show.

Over 700 parents attended the Toddle About Baby Show in Warwick.

"Great atmosphere and such friendly vendors. Super helpful in helping us see and experience things happening in the mum & baby world."