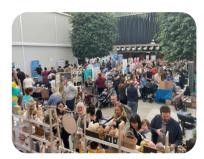

# Milton Keynes Baby Show: Saturday 11th May 2024

The Toddle About Baby Show provides expectant parents and parents with young children a great shopping opportunity and expert advice & demos on all things **bump**, **baby and toddler** - all under one roof. The show attracts visitors & businesses from **all over Buckinghamshire** and makes it a great day out for all the family.

There will be a soft play area and character meet & greet to keep the kids entertained, along with refreshments & snacks as well as a feeding & chill out area. The venue is buggy friendly and there is plently of free parking available.