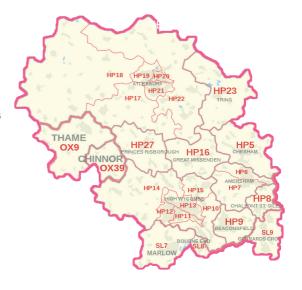

# COVERAGE

The South Bucks magazine covers the HP postcodes in Buckinghamshire, including Aylesbury, High Wycombe, Amersham, Beaconsfield, Chesham, Marlow and the surrounding areas, plus Chinnor, Thame and Gerrards Cross.