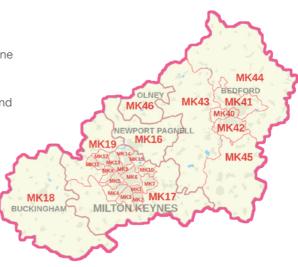

# COVERAGE

The Milton Keynes and Bedford magazine covers the MK postcodes, including Milton Keynes, Bletchley, Bedford, Buckingham, Olney, Newport Pagnell and the surrounding areas.