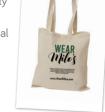

#### BAG SPONSOR

**300 goody bags** will be handed out to parents who

£530

Baby Show Exhibitor in 2023

## GOODY BAGS

**300 goody bags** will be distributed onsite to visitors who have pre-registered to the show.

The goody bags will contain the Toddle About magazine / Baby Show Guide, free sample products, leaflets and special offer vouchers.

As an exhibitor you have the opportunity to include your promotional material in the goody bag.

Cost: £49 + VAT or FREE with Sponsorship Package

(Bag sponsorship option available)