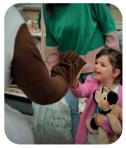

# Milton Keynes Baby Show: Saturday 11th May 2024

The Toddle About Baby Show provides expectant parents and parents with young children a great shopping opportunity and expert advice & demos on all things **bump**, **baby and toddler** - all under one roof. The show attracts visitors & businesses from **all over Buckinghamshire** and makes it a great day out for all the family.

There will be a soft play area and character meet & greet to keep the kids entertained, along with refreshments & snacks as well as a feeding & chill out area. The venue is buggy friendly and there is plently of free parking available.