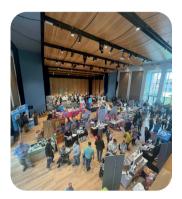

# Milton Keynes Baby Show: Saturday 11th May 2024

The Toddle About Baby Show provides expectant parents and parents with young children a great shopping opportunity and expert advice & demos on all things **bump**, **baby and toddler** - all under one roof. The show attracts visitors & businesses from **all over Buckinghamshire** and makes it a great day out for all the family.

There will be a soft play area and character meet & greet to keep the kids entertained, along with refreshments & snacks as well as a feeding & chill out area. The venue is buggy friendly and there is plently of free parking available.