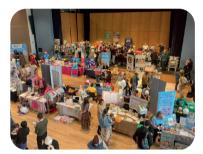

# Milton Keynes Baby Show: Saturday 11th May 2024

The Toddle About Baby Show provides expectant parents and parents with young children a great shopping opportunity and expert advice & demos on all things **bump**, **baby and toddler** - all under one roof. The show attracts visitors & businesses from **all over Buckinghamshire** and makes it a great day out for all the family.

There will be a soft play area and character meet & greet to keep the kids entertained, along with refreshments & snacks as well as a feeding & chill out area. The venue is buggy friendly and there is plently of free parking available.